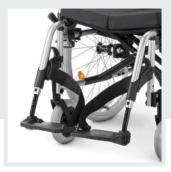

# **FORMAT**

3940

Comfort-remove side panel

Seat height front variable

Adjustable back strap

Angle-adjustable footplates