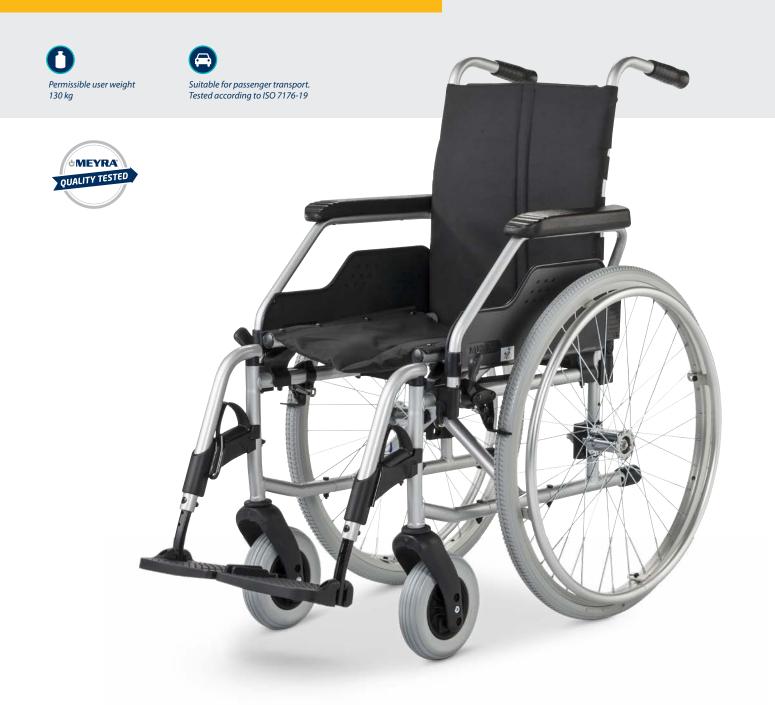

# **FORMAT**

3940

Comfort-remove side panel

Seat height front variable

Adjustable back strap

Angle-adjustable footplates

#### **EFFICIENCY**

- The low-cost introduction to the lightweight wheelchair class
- Being based on the tried and tested models Service 3.600 and Eurochair 1.750, the 3.940 guarantees an optimum and uncomplicated supply of spare parts from the existing product programme.

#### THERAPEUTIC BENEFIT

• In the event of more adjustment being necessary, the format supports standing up and transferring, as the seat height can be adjusted to the user's height.

#### USE

- It is ideally suited as an introduction to individual mobility.
- Push-hand rim drive
- At home and in inpatient care
- Rheumatism
- Geriatric fitting

O ORDER

○ COST ESTIMATE ○ CUSTOM DESIGN

Please fax the completed order form to: +4957339229311 Customer service: +495733922311