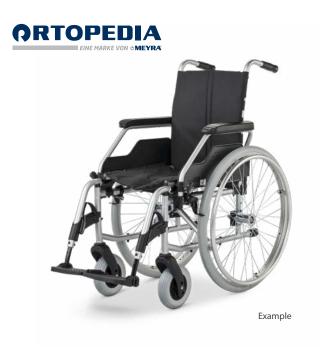

# **FORMAT**

3940

Comfort-remove side panel

Seat height front variable

Adjustable back strap

Angle-adjustable footplates

#### **FORMAT 3.940**

All prices subject to VAT at the prevailing rate! Valid from 01.01.2022 – 31.12.2022. Our Terms and Conditions as stated at www.meyra.de/AGB shall apply. Visit www.meyra.de/measuring for guidance on measuring.