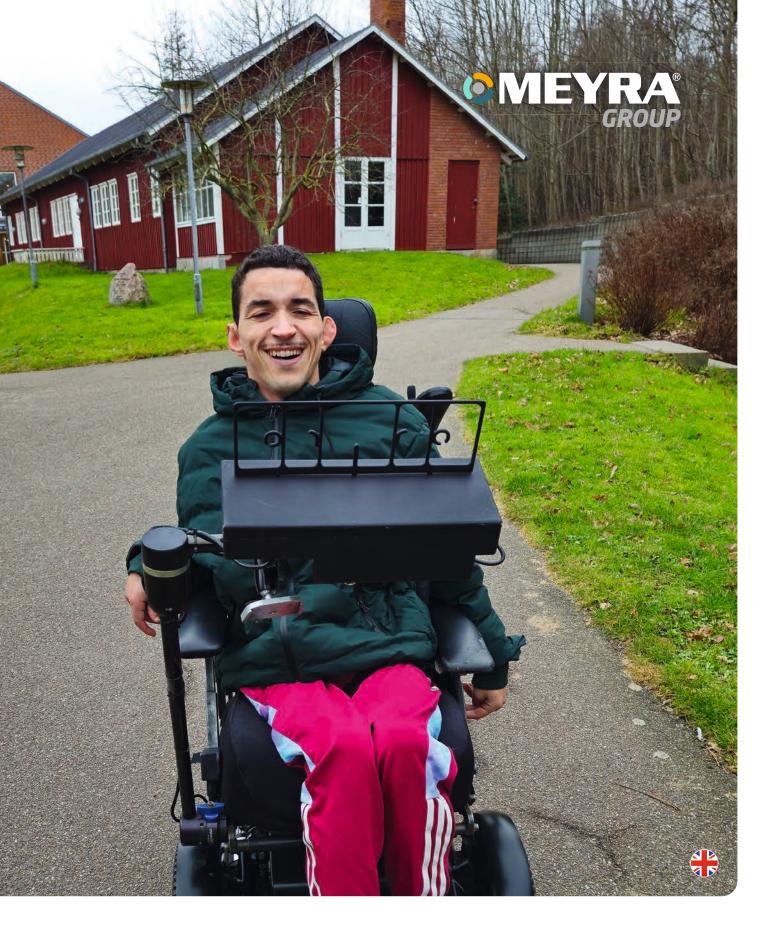

# GazeDriver

Eye-controlled-driving system for power wheelchairs

EYE-CONTROLLED-DRIVING SYSTEM

GazeDriver – The simple, intuitive eye-controlled driving system made for people who lack mobility The GazeDriver was developed to enable independence and

### **OUTDOORS USE**

Day or night, sun or rain, wind or snow - the GazeDriver keeps you mobile and can also be used with glasses or sunglasses