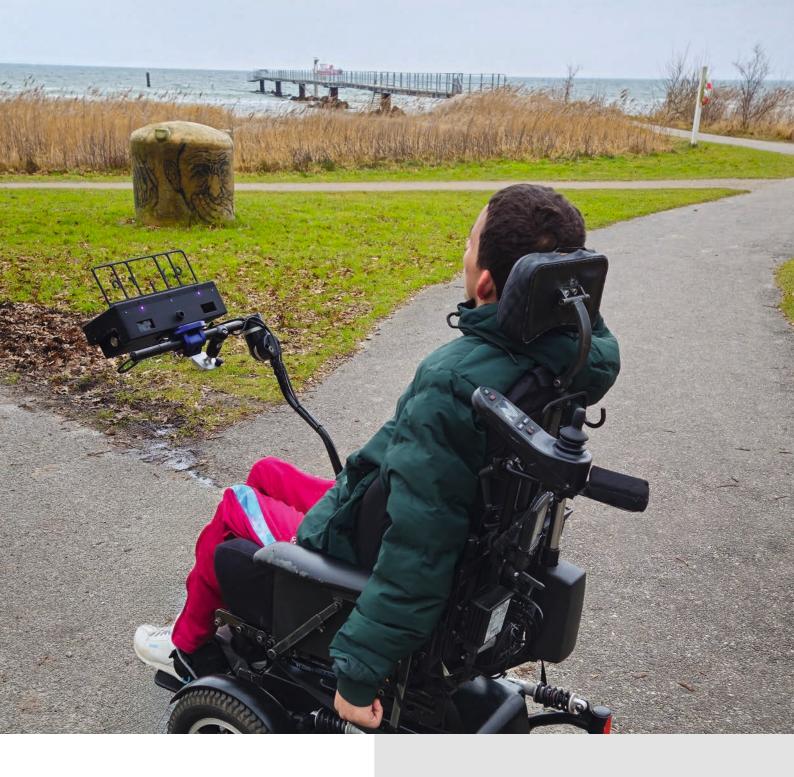

### **OUTDOORS USE**

Day or night, sun or rain, wind or snow - the GazeDriver keeps you mobile and can also be used with glasses or sunglasses

#### ROBUST

Thoroughly tested and resilient solution for indoor and outdoor use