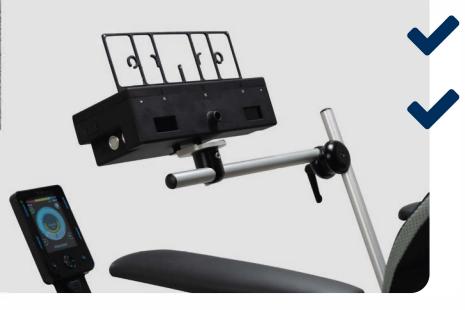

## THE EASY-TO-INSTALL EYE-CONTROLLED DRIVING SYSTEM

All settings and adjustments can be accessed through the wheelchair's control menu ensuring greater independence. Additionally, GazeDriver can be adjusted and customized to the specific user through the GazeDriver Wi-Fi hotspot. Thanks to its precise calibration and low-maintenance operation, GazeDriver is ideal for users' with various conditions, disorders, or severe mobility impairments, providing reliable and intuitive control over their wheelchair.

#### SCREEN-LESS EYE STEERING

Provides a paradigm shift in user possibilities within the eye-steering technology – works without a screen and with no body contact

#### EASY TO INSTALL

Short set-up time needed, powered by the wheelchair battery, compatible with R-Net and LiNX