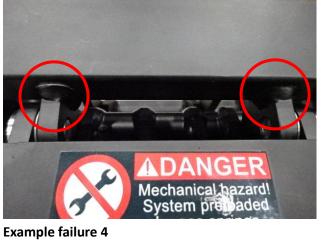

### Prüfung

To be check the two weld seams marked below, the seat plate must be dismantled. (Tools required: Cross recess screwdriver + Torx screwdriver size 10)

The two weld seams and the surrounding area must be subjected to a visual inspection and must not show any of the damage/defects listed in the photo documentation, such as cracks, sheet metal elevations, separation of the seam or rust in the weld seam area.

### Example failure 2

**Example failure 5** 