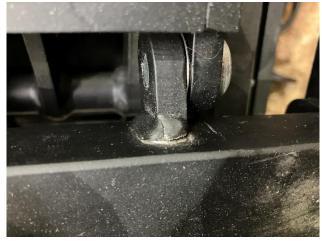

### Prüfung

To be check the two weld seams marked below, the seat plate must be dismantled. (Tools required: Cross recess screwdriver + Torx screwdriver size 10)

The two weld seams and the surrounding area must be subjected to a visual inspection and must not show any of the damage/defects listed in the photo documentation, such as cracks, sheet metal elevations, separation of the seam or rust in the weld seam area.

If the test shows one of the defects mentioned, Meyra must be informed immediately. The affected product may no longer be used until it has been technically checked or repaired by Meyra or specialist personnel authorized by Meyra.