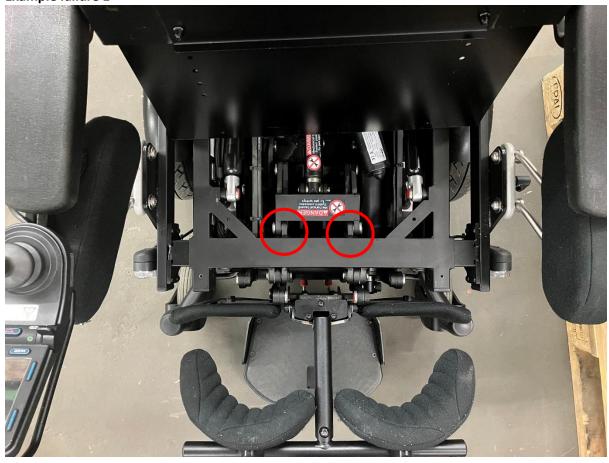

### Prüfung

To be check the two weld seams marked below, the seat plate must be dismantled. (Tools required: Cross recess screwdriver + Torx screwdriver size 10)

The two weld seams and the surrounding area must be subjected to a visual inspection and must not show any of the damage/defects listed in the photo documentation, such as cracks, sheet metal elevations, separation of the seam or rust in the weld seam area.

## Photo documentation/error examples of weld seams Example failure 1

Create: D. Theunert Create at: 22.11.2023 Page **1** from **2** 