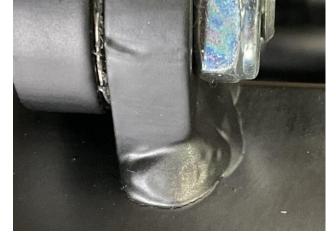

seam or rust in the weld seam area.

If the test shows one of the defects mentioned, Meyra must be informed immediately. The affected product may no longer be used until it has been technically checked or repaired by Meyra or specialist personnel authorized by Meyra.

### **Documentation**

Regardless of the existence of defects, photo documentation of the wheelchair (wheelchair as a whole, welded connections, stand-up unit nameplate Reac+Meyra) including information on the test result, inspector, test date and SN (page 2) must be created.

## Photo documentation/error examples of weld seams Example failure 1



Create: D. Theunert Create at: 22.11.2023 Page **1** from **2** 

# Inspection instructions stand-up device iCHAIR SKY



### Example failure 2









**Example failure 5** 





## Care and general condition

In order to ensure appropriate care, it must be ensured that the requirements for the current care are still met (e.g. increase in user weight). The general condition and correct functions of the wheelchair must be inspected.

| Notes about the inspection: | Contact adress Meyra:    |
|-----------------------------|--------------------------|
| Result: OK / NOK            | Dominik Theunert         |
| SN/FIN:                     | Quality department       |
| Inspected at:               | dtheunert@meyragroup.com |
| Inspected from:             | Phone +49 5733 922-426   |

To be attached: photo documentation of the affected wheelchair

Create: D. Theunert Create at: 22.11.2023 Page 2 from 2