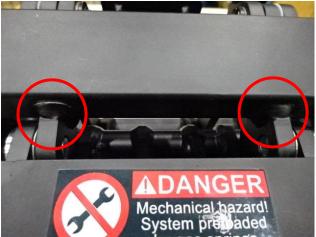

### Prüfung

To be check the two weld seams marked below, the seat plate must be dismantled. (Tools required: Cross recess screwdriver + Torx screwdriver size 10)

The two weld seams and the surrounding area must be subjected to a visual inspection and must not show any of the damage/defects listed in the photo documentation, such as cracks, sheet metal elevations, separation of the seam or rust in the weld seam area.

### Example failure 2

**Example failure 5** 