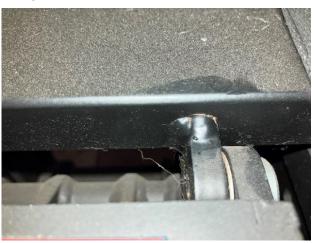

### Prüfung

To be check the two weld seams marked below, the seat plate must be dismantled. (Tools required: Cross recess screwdriver + Torx screwdriver size 10)

The two weld seams and the surrounding area must be subjected to a visual inspection and must not show any of the damage/defects listed in the photo documentation, such as cracks, sheet metal elevations, separation of the seam or rust in the weld seam area.

## Photo documentation/error examples of weld seams Example failure 1

Create: D. Theunert Create at: 22.11.2023 Page **1** from **2** 